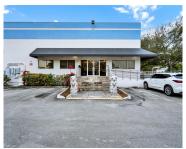

## 2601 105TH AVE, DORAL, FL, 33172

https://igorpresman.com

Located in the vibrant heart of Doral, this property offers an exceptional freestanding warehouse opportunity. Spanning almost 28,000 square feet of land with a substantial 20,000 square feet of building space, this property is ideally situated on a prominent corner lot. The warehouse features two dockhigh doors, 22-foot clear height ceilings, and a spacious layout [...]