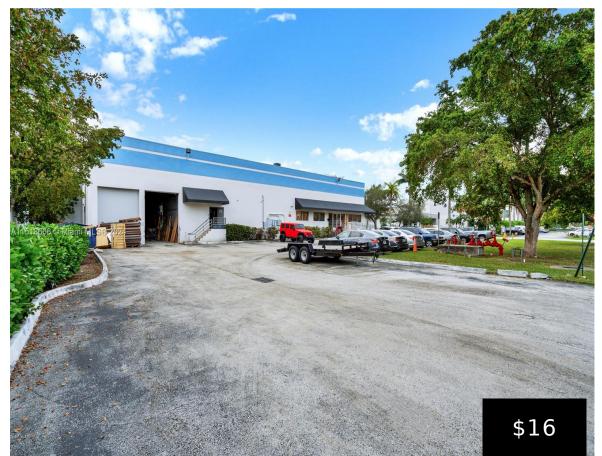

## 2601 105TH AVE, DORAL, FL, 33172

https://igorpresman.com

Located in the vibrant heart of Doral, this property offers an exceptional freestanding warehouse opportunity. Spanning almost 28,000 square feet of land with a substantial 20,000 square feet of building space, this property is ideally situated on a prominent corner lot. The warehouse features two dockhigh doors, 22-foot clear height ceilings, and a spacious layout [...]