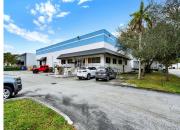

## 2601 105TH AVE, DORAL, FL, 33172

https://igorpresman.com

Located in the vibrant heart of Doral, this property offers an exceptional freestanding warehouse opportunity. Spanning almost 28,000 square feet of land with a substantial 20,000 square feet of building space, this property is ideally situated on a prominent corner lot. The warehouse features two dockhigh doors, 22-foot clear height ceilings, and a spacious layout [...]