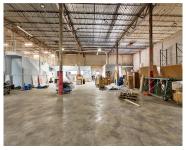

## 2601 105TH AVE, DORAL, FL, 33172

https://igorpresman.com

Located in the vibrant heart of Doral, this property offers an exceptional freestanding warehouse opportunity. Spanning almost 28,000 square feet of land with a substantial 20,000 square feet of building space, this property is ideally situated on a prominent corner lot. The warehouse features two dockhigh doors, 22-foot clear height ceilings, and a spacious layout [...]