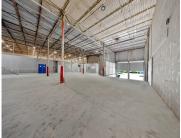

## 2601 105TH AVE, DORAL, FL, 33172

https://igorpresman.com

Located in the vibrant heart of Doral, this property offers an exceptional freestanding warehouse opportunity. Spanning almost 28,000 square feet of land with a substantial 20,000 square feet of building space, this property is ideally situated on a prominent corner lot. The warehouse features two dockhigh doors, 22-foot clear height ceilings, and a spacious layout [...]