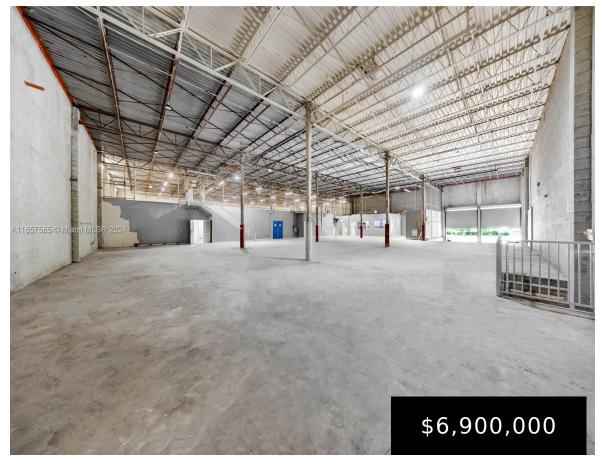

## 2601 105TH AVE, DORAL, FL, 33172

https://igorpresman.com

Located in the vibrant heart of Doral, this property offers an exceptional freestanding warehouse opportunity. Spanning almost 28,000 square feet of land with a substantial 20,000 square feet of building space, this property is ideally situated on a prominent corner lot. The warehouse features two dockhigh doors, 22-foot clear height ceilings, and a spacious layout [...]