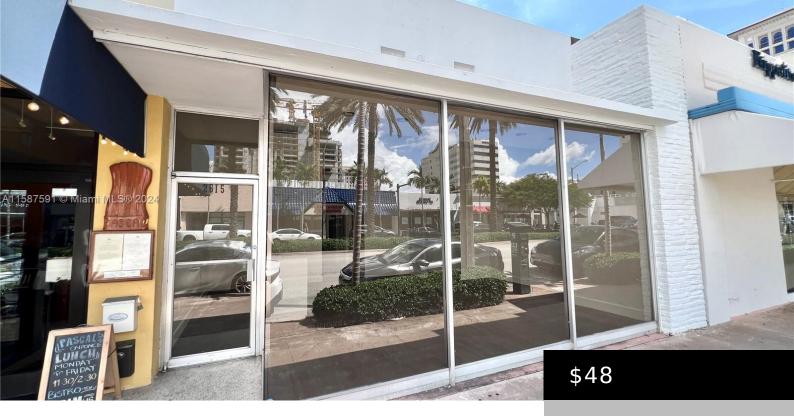

## 2615 PONCE DE LEON BLVD, CORAL GABLES, FL, 33134

https://igorpresman.com

2000 Sqft retail space perfectly located on Ponce de Leon Blvd between Miracle Mile and the Ponce Plaza in the Central Business District. Comes with four parking spaces (2 tandem spaces). Currently built out as a medical spa/ wellness center. Two ADA compliant bathrooms with showers, tankless heating, washer/dryer, and more!