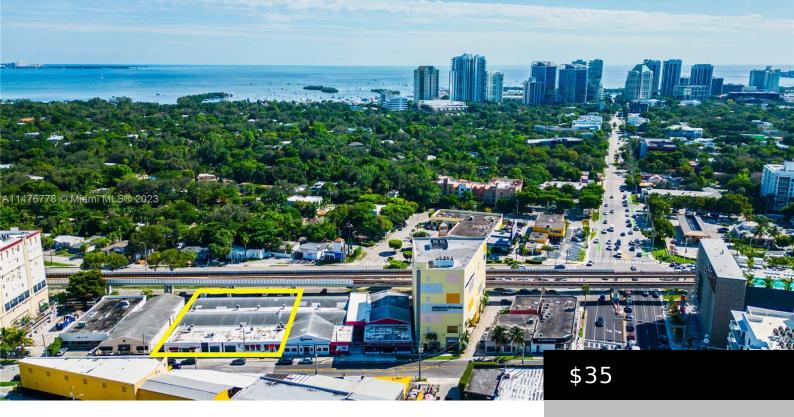

## 2640 28TH LN, MIAMI, FL, 33133

https://igorpresman.com

15,000 SF of industrial flex space with prominent frontage on US1, strategically positioned at the entrance to Coconut Grove. Meticulously maintained warehouse flex space, ideally suited for a diverse range of purposes. Featuring 12 ft high ceilings, bay doors & egress access through the property from SW 28th Lane to the Metrorail. Possibilities for establishments [...]