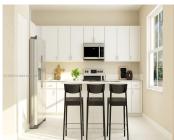

## 2650 24 CT, HOMESTEAD, FL, 33034

https://igorpresman.com

The Great Room, kitchen and dining room are situated among a convenient and contemporary open floorplan on the first level of this two-story home, with sliding glass doors that lead to the outdoor space. Four bedrooms occupy the second level, including the luxe owner's suite complete with an en-suite bathroom and large walk-in closet.

## **Amenities & Features**

Features: First Floor Entry, Great Room

**Amenities:** Dishwasher, Electric Range, Electric Water Heater, Ice Maker, Microwave, Refrigerator

ExteriorFeatures: None

GarageYN: Yes