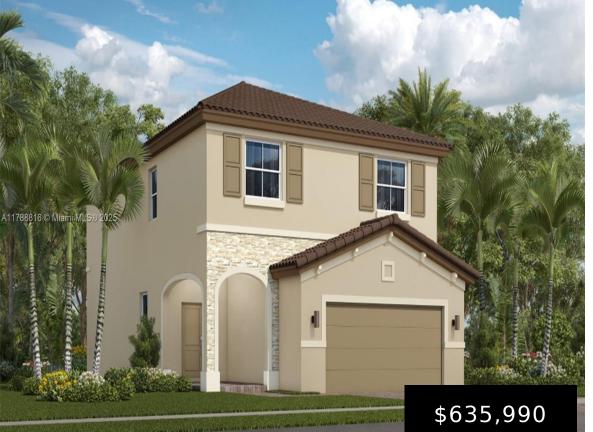

## 2650 24 CT, HOMESTEAD, FL, 33034

https://igorpresman.com

The Great Room, kitchen and dining room are situated among a convenient and contemporary open floorplan on the first level of this two-story home, with sliding glass doors that lead to the outdoor space. Four bedrooms occupy the second level, including the luxe owner's suite complete with an en-suite bathroom and large walk-in closet.

## 2650 24 CT, Homestead, FL, 33034

- 4 beds
- 2 baths
- Residential
- Single Family Residence
- Active
- 2399 sq ft

×

## **Building Details**

Cooling features: Central Air NewConstructionYN: No Exterior material: Concrete Block Construction Heating: Central

ArchitecturalStyle: Detached, Two Story Building Name: Altamira GranadaCollection Roof: Barrel Roof Parking: Driveway