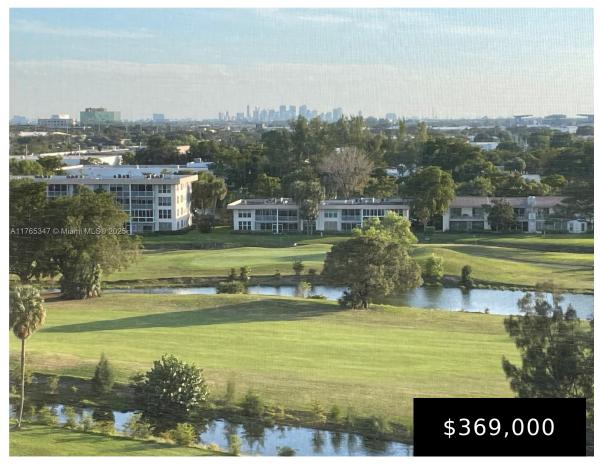

## 2681 COURSE DR, POMPANO BEACH, FL, 33069

https://igorpresman.com

2681 Course Dr, Pompano Beach, FL, 33069

Luxury Corner Penthouse in Palm Aire Country Club – Stunning Views! Enjoy magnificent views of the golf course, lake, and city skyline from this bright, airy 9th-floor unit with 3 bedrooms and two baths. 3rd bedroom is currently used as a den. Fully Furnished & Move-In Ready. Tastefully furnished with hardwood and ceramic tile flooring [...]

ExteriorFeatures: Exterior Cat Walk, On Golf

Course, Screened Balcony

GarageYN: No

CoolingYN: Yes

FireplaceYN: No

Security Features: Smoke Detector, Card

Entry, Phone Entry, Other

WindowFeatures: Partial RollDown