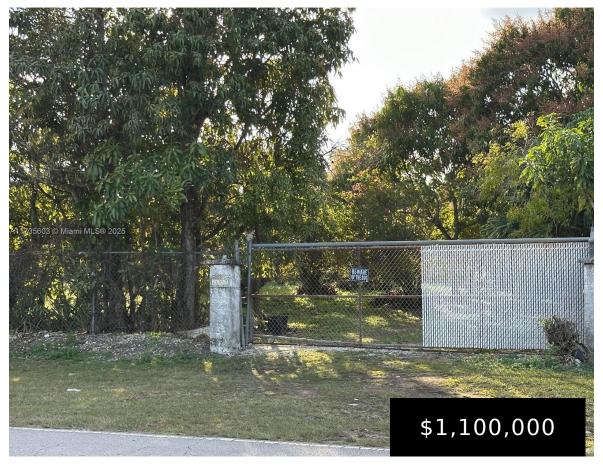

## 26840 167 AVE, HOMESTEAD, FL, 33031

https://igorpresman.com

26840 167 ave, Homestead, FL, 33031

2 buildable and grandfathers 1.25 acres lots side by side. Ready to build. Located on one of the most desirable roads in the Redlands. Property has power and a few older sheds. The property is full of large fruit trees: avocado, mango, amen , tamarind, sour orange, lychee, longan , banana , and more. Ideal [...]