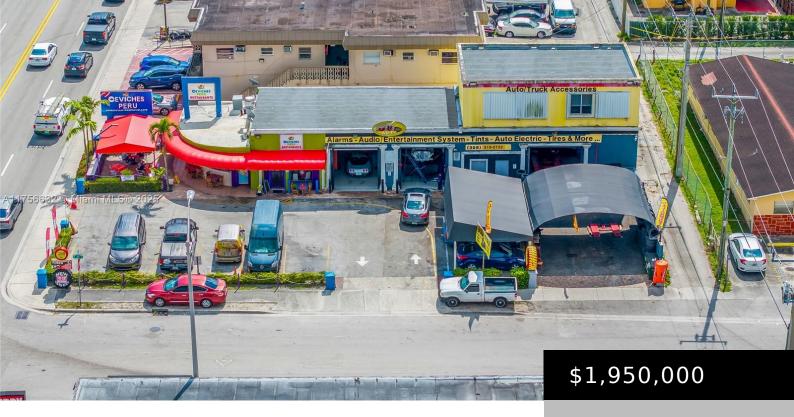

## **2692 PALM AVE, HIALEAH, FL, 33010**

https://igorpresman.com

Commercial Lot on one of Hialeah's Busiest, Highest Traffic Commercial Corridor, 2692 Palm Ave. A 8,750 Sq.Ftsflot with a 2450 sqft on site, currently rented by multiple tenants on a month-to-month basis, buyer can retain the tenant, re-lease at a higher number or self-occupy. Site has average daily traffic counts of 40,000,meaning a constant supply [...]