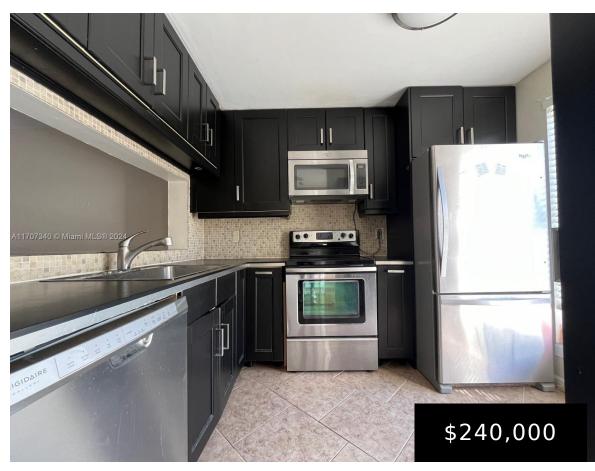

### 2700 OAKLAND FOREST DR, OAKLAND PARK, FL, 33309

https://igorpresman.com

BEAUTIFUL 2 BEDROOM, 1.5 BATH TOWNHOME WITH UPGRADED KITCHEN WITH WOOD CABINETS, GRANITE COUNTERS AND STAINLESS STEEL APPLIANCES, STACKABLE WASHER/DRYER IN UNIT. BEAUTIFUL UPGRADED LAMINATE FLOORS THROUGHOUT, LARGE MASTER BEDROOM WITH LOTS OF CLOSET SPACE, FENCED IN PATIO/BACKYARD FOR PRIVACY. READY FOR HOME **BUYERS OR INVESTORS.** 

# **Amenities & Features**

Features: First Floor Entry

**Amenities:** Dishwasher, Dryer, Electric Range, Ice Maker, Microwave, Refrigerator, Trash compactor, Washer

Waterfront available: No

AttachedGarageYN: No