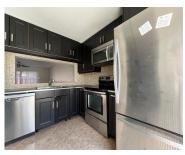

### 2700 OAKLAND FOREST DR, OAKLAND PARK, FL, 33309

https://igorpresman.com

BEAUTIFUL 2 BEDROOM, 1.5 BATH TOWNHOME WITH UPGRADED KITCHEN WITH WOOD CABINETS, GRANITE COUNTERS AND STAINLESS STEEL APPLIANCES, STACKABLE WASHER/DRYER IN UNIT. BEAUTIFUL UPGRADED LAMINATE FLOORS THROUGHOUT, LARGE MASTER BEDROOM WITH LOTS OF CLOSET SPACE, FENCED IN PATIO/BACKYARD FOR PRIVACY. READY FOR HOME **BUYERS OR INVESTORS.** 

# **Amenities & Features**

Features: First Floor Entry

**Amenities:** Dishwasher, Dryer, Electric Range, Ice Maker, Microwave, Refrigerator, Trash compactor, Washer

Waterfront available: No

AttachedGarageYN: No