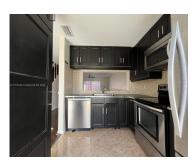

### 2700 OAKLAND FOREST DR, OAKLAND PARK, FL, 33309

https://igorpresman.com

BEAUTIFUL 2 BEDROOM, 1.5 BATH TOWNHOME WITH UPGRADED KITCHEN WITH WOOD CABINETS, GRANITE COUNTERS AND STAINLESS STEEL APPLIANCES, STACKABLE WASHER/DRYER IN UNIT. BEAUTIFUL UPGRADED LAMINATE FLOORS THROUGHOUT, LARGE MASTER BEDROOM WITH LOTS OF CLOSET SPACE, FENCED IN PATIO/BACKYARD FOR PRIVACY. READY FOR HOME **BUYERS OR INVESTORS.** 

# **Amenities & Features**

Features: First Floor Entry

**Amenities:** Dishwasher, Dryer, Electric Range, Ice Maker, Microwave, Refrigerator, Trash compactor, Washer

Waterfront available: No

AttachedGarageYN: No