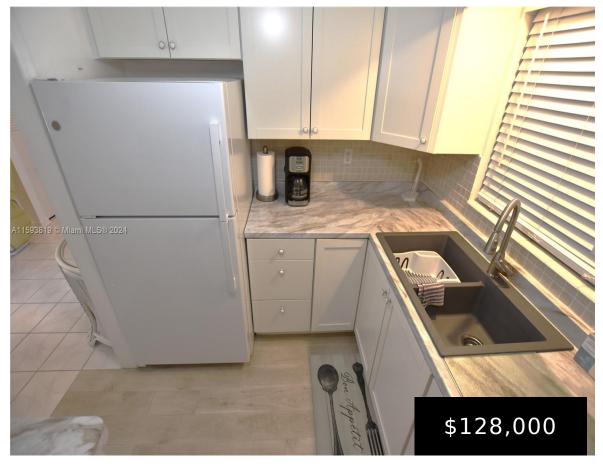

## 2735 DUDLEY DRIVE E, WEST PALM BEACH, FL, 33415

https://igorpresman.com

2735 Dudley Drive E, West Palm Beach, FL, 33415

Impeccable unit ready for move in. Newer Kitchen, Screened in patio,  $10 \times 10$  concrete paver area in the back yard. Tastefully furnished unit, AC and water heater replaced in the last couple of Years. Cable and water included with the maintenance!

## **Amenities & Features**

**Features:** First Floor Entry

Amenities: Disposal, Electric Range,

Microwave, Refrigerator

**ExteriorFeatures:** Other

GarageYN: No

CoolingYN: Yes

FireplaceYN: No