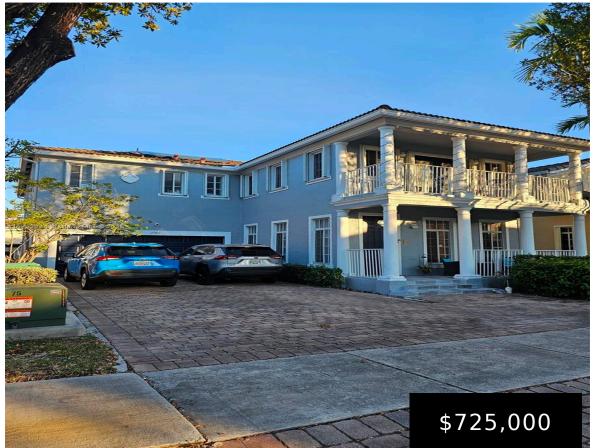

## 27411 139TH PL, HOMESTEAD, FL, 33032

https://igorpresman.com

One of the BIGGEST models in MAndarin Lakes, featuring 6 bedroom, 4 1/2 bathrooms, PERFECT for a BIG family or two, featuring double garage, super ample living areas, 2 master suites, one on 1st floor with private entrance and one in 2nd infloor with living area, PLUS a TV room area on second floor, could [...]

## 27411 139th Pl, Homestead, FL, 33032

- 6 beds
- 4 baths
- Residential
- Single Family Residence
- Active
- 3678 sq ft

×

## **Building Details**

Cooling features: Central Air NewConstructionYN: No Exterior material: CBS Construction Heating: Central

ArchitecturalStyle: Detached, Two Story Building Name: MANDARIN LAKES Roof: Barrel Roof Parking: Driveway