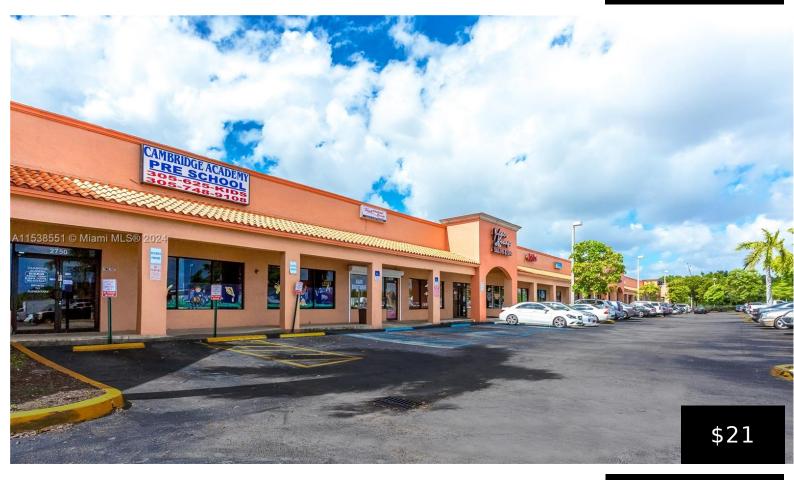

## MIAMI GARDENS, FL, 33054

https://igorpresman.com

Dade Plaza North is a prominent local shopping center on a signalized intersection located in Miami Gardens. The property features excellent exposure to NW 167th Avenue with easy on/off to Florida SR 826 (Palmetto Expressway). The existing tenant mix is primarily service oriented or daily needs focused, driving both day and night time traffic to [...]