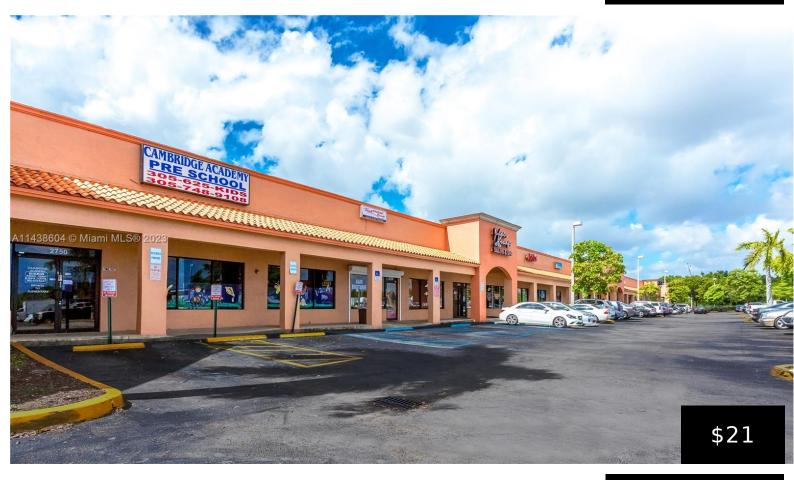

## MIAMI GARDENS, FL, 33054

https://igorpresman.com

Dade Plaza North is a prominent local shopping center on a signalized intersection located in Miami Gardens. The property features excellent exposure to NW 167th Avenue with easy on/off to Florida SR 826 (Palmetto Expressway). The existing tenant mix is primarily service oriented or daily needs focused, driving both day and night time traffic to [...]