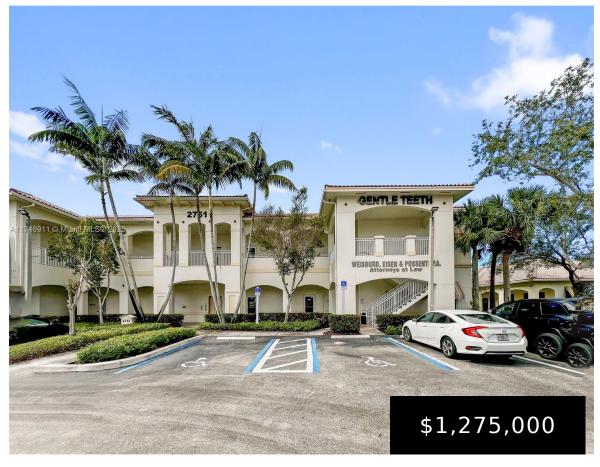

## 2751 EXECUTIVE PARK DR, WESTON, FL, 33331

https://igorpresman.com

2751 Executive Park Dr, Weston, FL, 33331

THIS LISTING IS FOR TWO UNITS: 104 & 105\*\* Total SF of two units: 2,469 SF. Explore the perfect office solution with 2 adjacent spaces in Weston's vibrant city center. Ideal for various professional uses, these well-located units offer not just convenience but an optimal office environment. Elevate your business in Weston with these strategically [...]