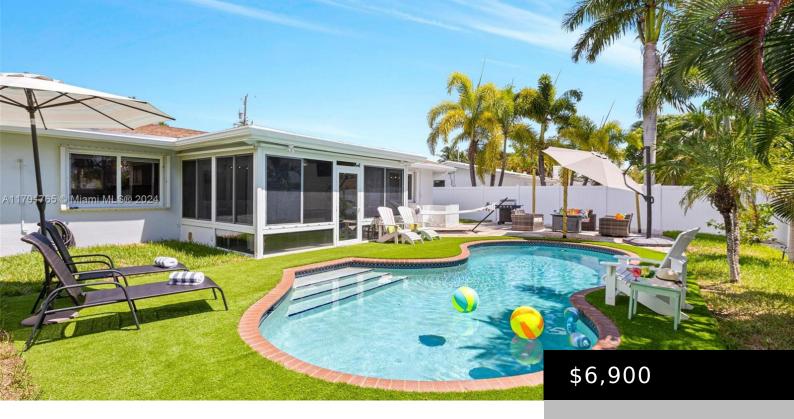

## 2770 30TH ST, LIGHTHOUSE POINT, FL, 33064

https://igorpresman.com

Amazing 3/3 furnished home in the highly desirable Lighthouse Point enclave of Lake Placid, a great location! This unit sleeps up to 8 people. It offers 1 bedroom with a king bed, 1 bedroom with a queen bed, 1 bedroom with two twin trundle beds, 3 full bathrooms, living room, kitchen with bar, game room [...]

Waterfront available: No

AttachedGarageYN: No

PoolPrivateYN: Yes

**Security Features:** Smoke Detector

**CommunityFeatures:** Game Room

**PoolFeatures:** In Ground, Private

GarageYN: No

CoolingYN: No