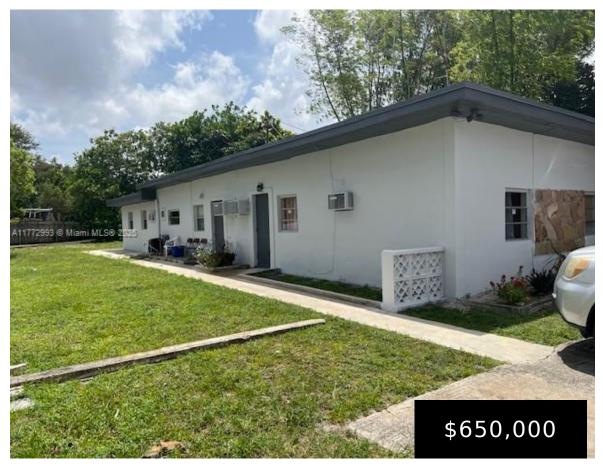

## **2784 14TH ST, FORT LAUDERDALE, FL, 33312**

https://igorpresman.com

2784 14th St, Fort Lauderdale, FL, 33312

TRIPLEX – this prime Investment property located in Shula Vista just a few blocks north of River Run. Great location, close to I-95 & 20 min to the beach. All units are occupied on lease. Great long term tenants in place. All CBS construction with a flat roof 4 year older. The property consist of [...]

- Residential Income
- Triplex
- Active
- 1568 sq ft

## **Building Details**

**Cooling features:** Ceiling Fan(s), Wall/Window Unit(s)

**ParkingTotal:** 6

**Building Name: Shula Vista** 

Roof: Flat Tile

**ArchitecturalStyle:** Other

**NewConstructionYN:** No

**Exterior material:** CBS Construction