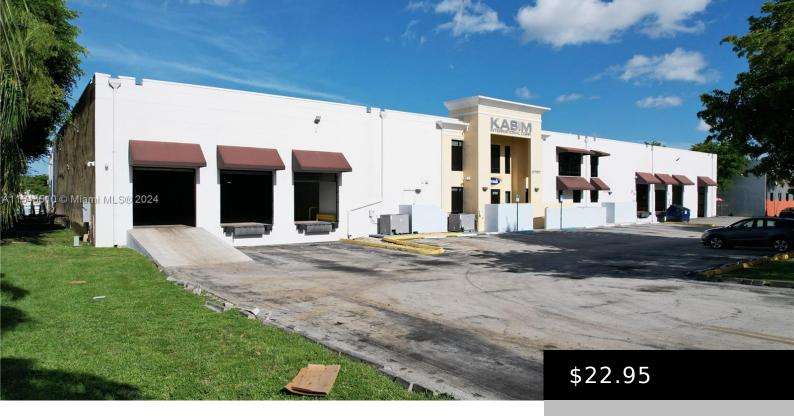

## DORAL, FL, 33172

https://igorpresman.com

Exceptional opportunity to lease a freestanding warehouse located in Miami's most sought-after industrial submarket. The property features  $\pm 28,331$  SF of total space on a  $\pm 57,725$  SF lot. The offices are  $\pm 6,000$  SF with high-end finishes situated on two floors providing a perfect blend of open areas and private offices delivering operational proficiency and administrative functionality, [...]