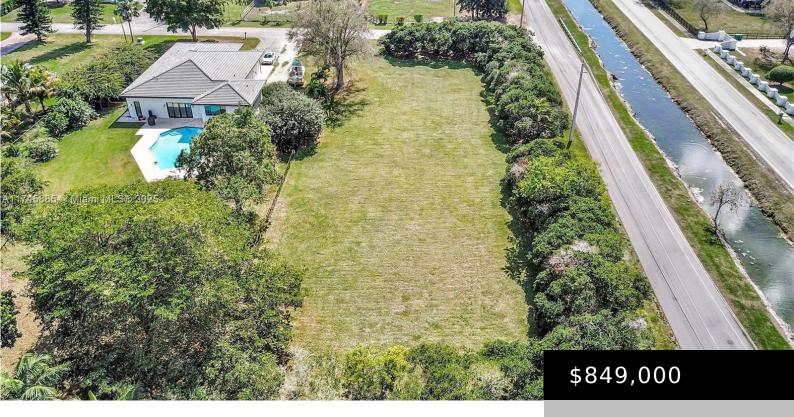

## 28 STREET, DAVIE, FL, 33330

https://igorpresman.com

Excellent Corner1.44 lot to build your custom home. Rectangular Lot size 330 ft X 190 ft. The lot is cleared and is available to build with a pool and a private cottage. Centrally located and there are many single family homes built all around. Very few lots available to build a custom home in this [...]