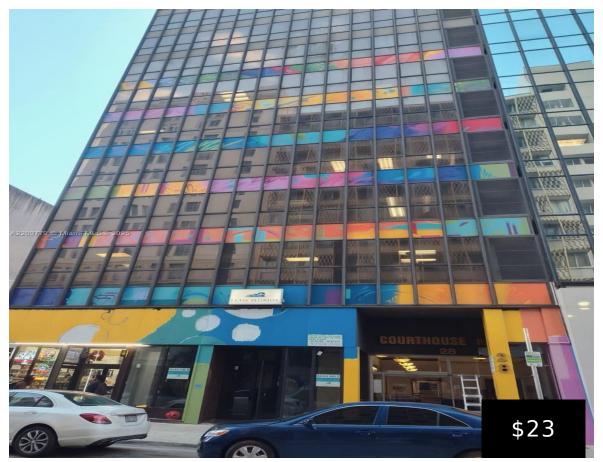

## 28 FLAGLER ST, MIAMI, FL, 33130

https://igorpresman.com

Downtown Miami office building – Brickell Area across the street from the Courthouse and on busy flagler st, connected to covered parking on site management, maintenance. Secure building 24 hour CCTV cameras and access system. Near lots of shopping and City of Miami and Miami Dade County government offices. Easy access to all the highways [...]

## **Building Details**

Cooling features: Central Building A/C

**NewConstructionYN: No** 

Roof: Concrete

Parking: Covered

ParkingTotal: 100

Building Name: Courthouse Plaza

Heating: Central Building A/C