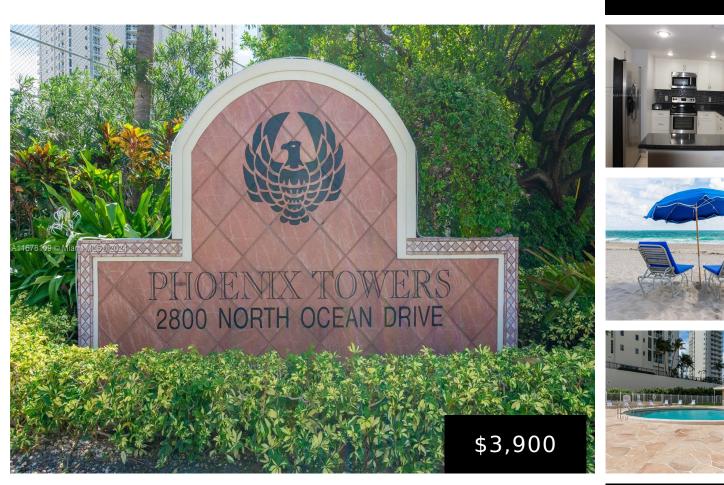

## 2800 OCEAN DR, SINGER ISLAND, FL, 33404

https://igorpresman.com

2800 Ocean Dr, Singer Island, FL, 33404

AVAILABLE FEBRUARY, MARCH AND APRIL 2026! Affordable updated unit located on the 3rd floor in Phoenix Towers! This lovely 2 bedroom 2 bath unit offers a split floor plan with king sized beds in both bedrooms. Utilities, TV service, internet and beach chair rental are all included with this rental! Phoenix Towers is located directly [...]

## **Building Details**

NewConstructionYN: No

Building Name: PHOENIX TOWERS CONDO