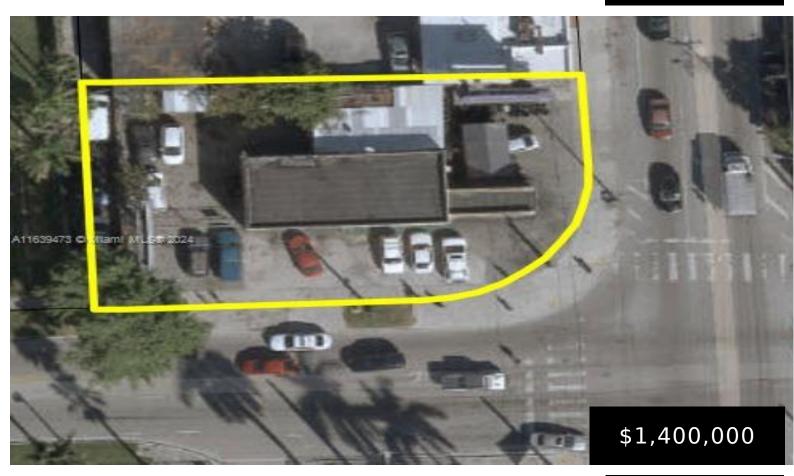

## 2800 17TH AVE, MIAMI, FL, 33142

https://igorpresman.com

Take advantage of this exceptional opportunity to acquire a commercial property zoned T6-8-O, strategically located in the vibrant urban core. This corner lot at NW 17th Ave and NW 28th St is perfectly positioned for development in the rapidly growing Allapattah neighborhood. Key Features: Zoning: T6-8-O, allowing for a variety of development options Location: Close [...]