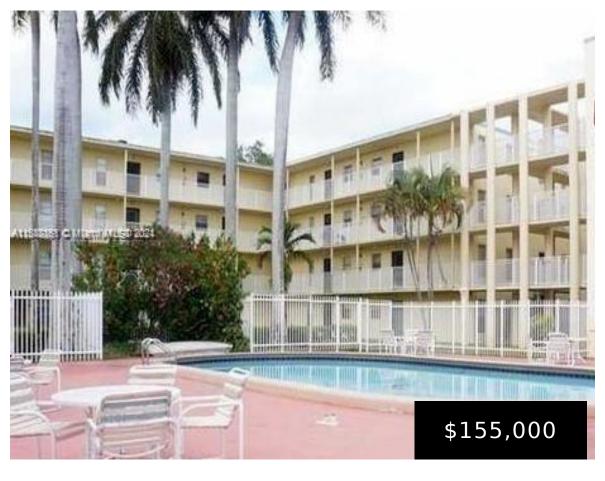

## 2800 56TH AVE, LAUDERHILL, FL, 33313

https://igorpresman.com

2800 56th Ave, Lauderhill, FL, 33313

Investor Opportunity! Large 1 Bedroom, 1 bath condo in quiet community. Close to stores and major roads. Unit currently rented. Low HOA of \$303, includes reserves. Showings with accepted offer only.

## **Amenities & Features**

**Features:** First Floor Entry

Amenities: Electric Range, Refrigerator

Waterfront available: No

AttachedGarageYN: No

PoolPrivateYN: No

**Security Features:** Other

**ExteriorFeatures:** Screened Balcony