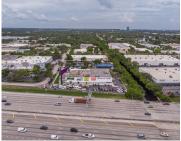

2801 Greene St, Hollywood, FL, 33020

Existing Commercial Warehouse & Industrial Property with Redevelopment Opportunity Available. Subject Property is a 2 Story CBS 43,196 sqft Warehouse on 3.06 Acres. 4 Folio Numbers, 300ft of I95 Frontage Between Stirling and Sheridan, Fort Lauderdale Market, 173 Parking Spaces, Night Club on Site, Outdoor Mechanic Shop, Max Ceiling Height 16 ft, Offices, Commercial Vault, [...]