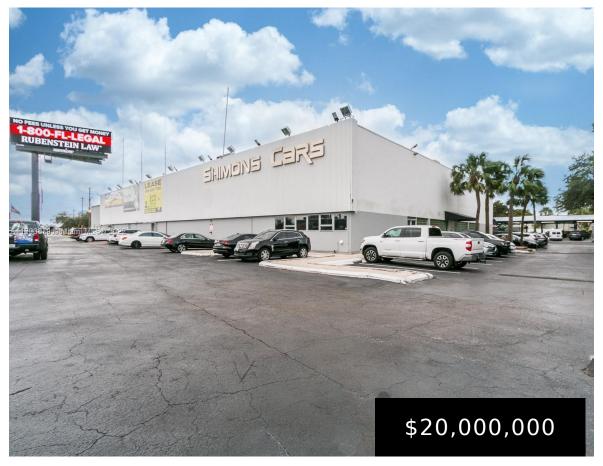

2801 Greene St, Hollywood, FL, 33020

Existing Commercial Warehouse & Industrial Property with Redevelopment Opportunity Available. Subject Property is a 2 Story CBS 43,196 sqft Warehouse on 3.06 Acres. 4 Folio Numbers, 300ft of I95 Frontage Between Stirling and Sheridan, Fort Lauderdale Market, 173 Parking Spaces, Night Club on Site, Outdoor Mechanic Shop, Max Ceiling Height 16 ft, Offices, Commercial Vault, [...]

## **Building Details**

ParkingTotal: 173

**Building Name:** SHIMON'S CARS

Roof: Tar & Gravel Roof

NewConstructionYN: No

**Exterior material:** CBS Construction

Parking: Common