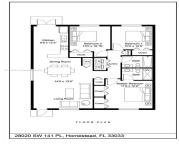

## 28020 141ST PL, HOMESTEAD, FL, 33033

https://igorpresman.com

28020 141st Pl, Homestead, FL, 33033

New Construction for the Infill Program. 3/2 +- 1200.. SQUARE FEET UNDER A/C.. get peace of mind with IMPACT WINDOWS AND DOORS, HIGH EFFICIENT A/C, TANKLESS WATER HEATER, QUARZ COUNTER TOP, ALL PORCELAIN FLOOR.BUYER CAN GET GRANT FROM THE COUNTY AND NO CLOSING COST AND MORE ...MUST BE LOW INCOME FAMILY, PLEASE READ THE [...]

- 3 beds
- 2 baths
- Residential
- Townhouse
- Active
- 0 sq ft