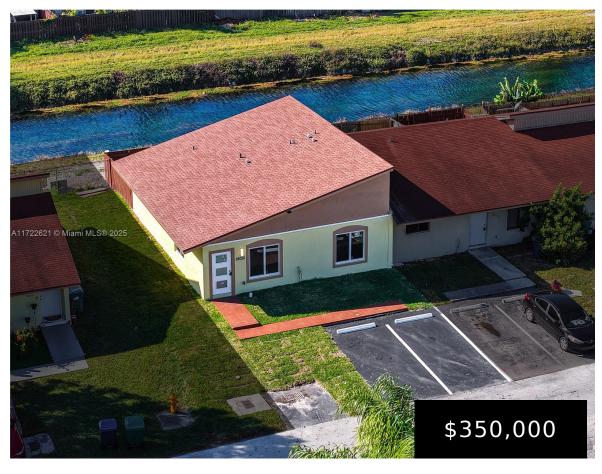

## 28020 141ST PL, HOMESTEAD, FL, 33033

https://igorpresman.com

28020 141st Pl, Homestead, FL, 33033

New Construction for the Infill Program. 3/2 +- 1200.. SQUARE FEET UNDER A/C.. get peace of mind with IMPACT WINDOWS AND DOORS, HIGH EFFICIENT A/C, TANKLESS WATER HEATER, QUARZ COUNTER TOP, ALL PORCELAIN FLOOR.BUYER CAN GET GRANT FROM THE COUNTY AND NO CLOSING COST AND MORE ...MUST BE LOW INCOME FAMILY, PLEASE READ THE [...]

## **Amenities & Features**

**Features:** First Floor Entry **Security Features:** Complex Fenced, Guard At Site, Security

Patrol

**ExteriorFeatures:** East Of Us1 Waterfront available: Yes

GarageYN: No AttachedGarageYN: No