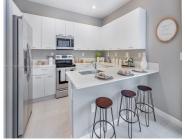

## 2809 26 AVE, HOMESTEAD, FL, 33035

https://igorpresman.com

Enter through the foyer of this two-story townhome to find the spacious living room and dining room, while the kitchen and family room are situated towards the back of the first level. All three bedrooms – including the luxurious owner's suite – can be found on the second floor.

## **Amenities & Features**

**Features:** First Floor Entry

Amenities: Dishwasher, Disposal, Microwave

GarageYN: No

CoolingYN: Yes

FireplaceYN: No

**Security Features:** No Security

Waterfront available: No