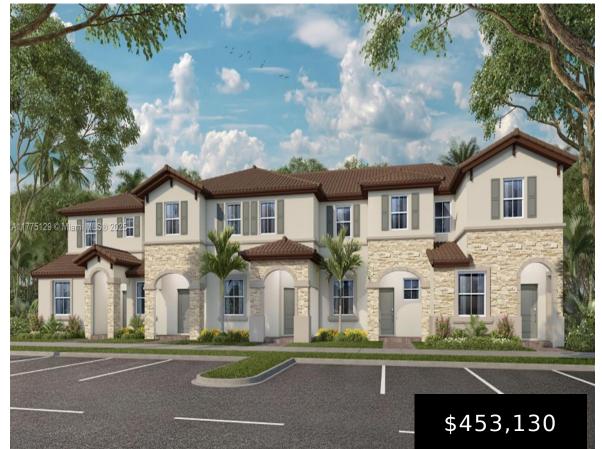

## 2809 26 AVE, HOMESTEAD, FL, 33035

https://igorpresman.com

Enter through the foyer of this two-story townhome to find the spacious living room and dining room, while the kitchen and family room are situated towards the back of the first level. All three bedrooms – including the luxurious owner's suite – can be found on the second floor.

- 3 beds
- 2 baths
- Residential
- Townhouse
- Active
- 1668 sq ft