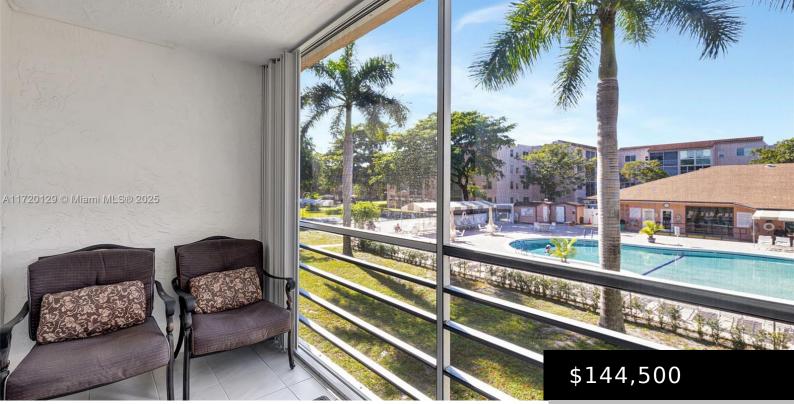

## 2811 SOMERSET DR, LAUDERDALE LAKES, FL, 33311

https://igorpresman.com

Welcome to this beautiful & immaculate 2 bed, 2 bath condo in Somerset! This is the large model with 1010sf, wow! This one will sell all furnished & turnkey with everything needed. Updated kitchen with white cabinets, tile floor throughout & large screened balcony with shutters! Both bathrooms were also redone. Great views on the [...]

## **Building Details**

Cooling features: Central Air Building Name: Somerset Heating: Central

NewConstructionYN: No Exterior material: CBS Construction Parking: Assigned, Guest

## **Amenities & Features**

Features: Pantry, Walk-In Closet(s)Security Features: Card Entry, Guard At<br/>SiteAmenities: Dishwasher, Electric Range,<br/>Microwave, RefrigeratorWindowFeatures: Hurricane ShuttersExteriorFeatures: Exterior Cat Walk, Screened<br/>BalconyWaterfront available: NoGarageYN: NoAttachedGarageYN: NoCoolingYN: YesPoolPrivateYN: NoFireplaceYN: NoHeatureSterestere