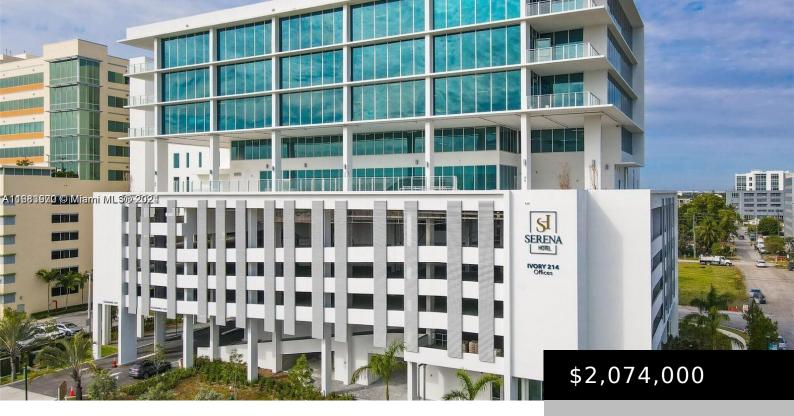

## 2820 214TH ST, AVENTURA, FL, 33180

https://igorpresman.com

GREAT OPPORTUNITY TO BE THE ANCHOR OF THIS BUILDING! BUY OR RENT ANY OF THE 3 RETAIL SPACES 1610 RSF 2440 RSF, 1670 RSF Ivory 214 is A Class building located at the heart of Aventura Health District. The building has 34 offices with retail space of 39,449 Sq. Ft. and 321 parking spaces. This [...]

## **Building Details**

**ParkingTotal:** 9

**Building Name: IVORY 214** 

Parking: Assigned

NewConstructionYN: No

**Exterior material:** CBS Construction