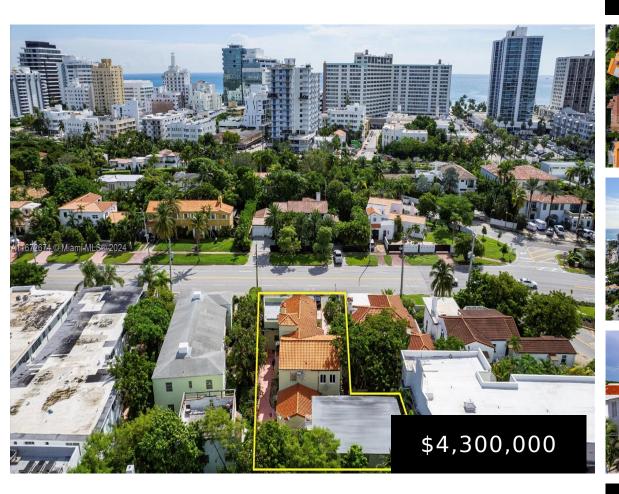

## 2822 PINE TREE DR, MIAMI BEACH, FL, 33140

https://igorpresman.com

Comprising 12 operating units, Noble Pine Tree Apartments offers a unique investment opportunity for an investor looking to break into the Mid-Beach market. All operating units are fully-renovated and a majority of the apartments have new in-unit washer/dryers. The property consists of (1) two-bedrooms, (5) one-bedrooms and (6) studios. The average in-place rent per-unit stands [...]