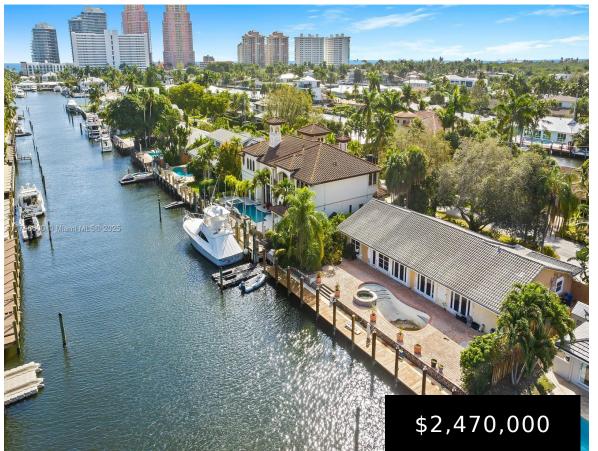

## 2823 24TH PLACE, FORT LAUDERDALE, FL, 33305

https://igorpresman.com

Discover the potential of this fully gutted concrete shell with attached roof. Offering a rare opportunity to design your bespoke waterfront estate. Situated on 100 feet of prime water frontage in the prestigious golf course community of Coral Ridge, this property provides direct ocean access with no fixed bridges perfect for boating enthusiasts. The spacious [...]

## 2823 24th Place, Fort Lauderdale, FL, 33305

- 4 beds
- 3 baths
- Residential
- Single Family Residence
- Active
- 2804 sq ft

×