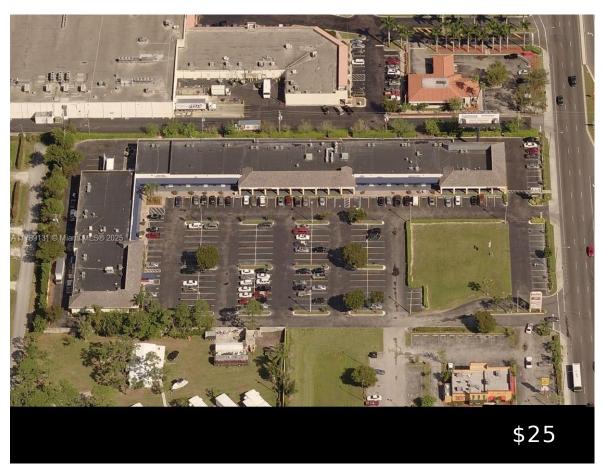

## 2845 MILITARY TRL, WEST PALM BEACH, FL, 33417

https://igorpresman.com

Cocoplum plaza is a 41,711SF retail shopping center with local tenants that are service oriented, Restaurant, sport bar ,beauty salon, insurance and more. Stable tenancy. Elbow space available for lease in busy Cocoplum Plum Plaza. Storefront space with wide open area and 2 large restrooms. Located in the plaza between busy La Fonda Restaurant and [...]