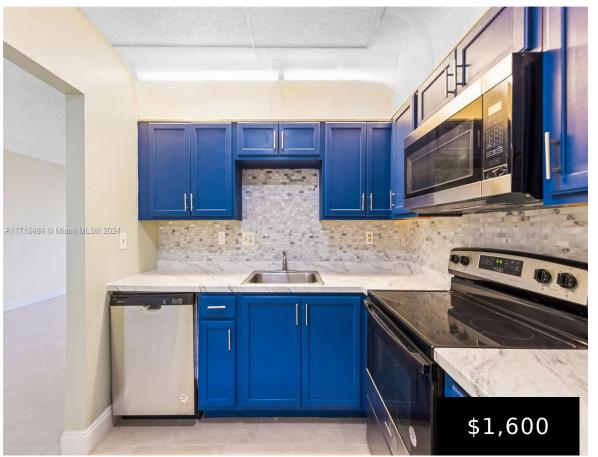

## 2860 SOMERSET DR, LAUDERDALE LAKES, FL, 33311

https://igorpresman.com

2860 Somerset Dr, Lauderdale Lakes, FL, 33311

This spacious one-bedroom apartment, located on the second floor, has been newly renovated and freshly painted, offering a modern and inviting atmosphere. The apartment features new stainless steel appliances and is situated in a secure gated community with 24-hour security. Enjoy the additional bonus of a closed-in balcony, perfect for relaxing. The HOA requires that [...]

## **Amenities & Features**

Features: Second Floor Entry Amenities: Dishwasher, Electric Range, Microwave, Refrigerator

GarageYN: No

CoolingYN: No

FireplaceYN: No

Security Features: Gated with Guard

Waterfront available: No