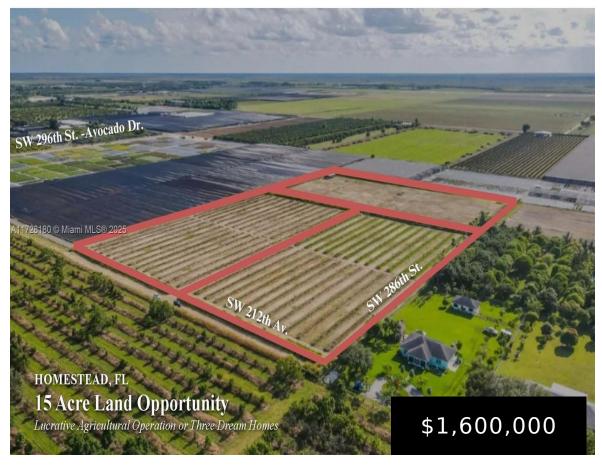

## 28600 SW 212 AVE, MIAMI, FL, 33030

https://igorpresman.com

28600 SW 212 Ave, Miami, FL, 33030

- Commercial Land
- Active

This beautiful 15-acre agricultural land located at 28600 SW 212th Ave in Homestead, FL. offers endless possibilities and the perfect opportunity to build up to 3 dream homes, create a private retreat, or develop an Agricultural lucrative property. Don't miss out on this rare opportunity to own a piece of prime real estate in a [...]