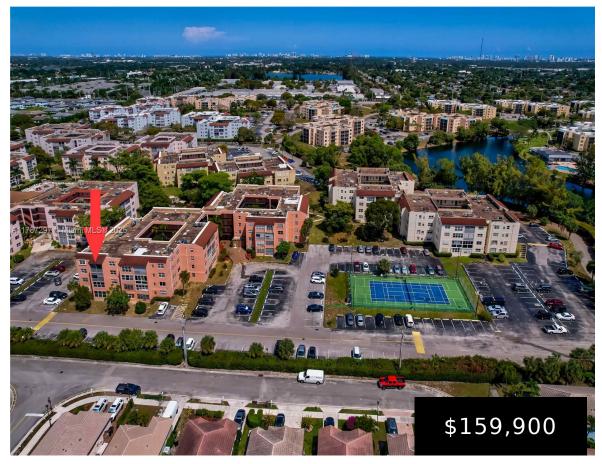

## 2861 SOMERSET DR, LAUDERDALE LAKES, FL, 33311

https://igorpresman.com

2861 Somerset Dr, Lauderdale Lakes, FL, 33311

Just wow! Step into a very bright and airy living space with beautifully remodeled kitchen and bathrooms. Dining area is large enough to accommodate at least 8 people. The living room includes a queen size hideaway-bed and is open to a screened-in porch. Two large bedrooms have both a king size bed and walk-in closet. [...]