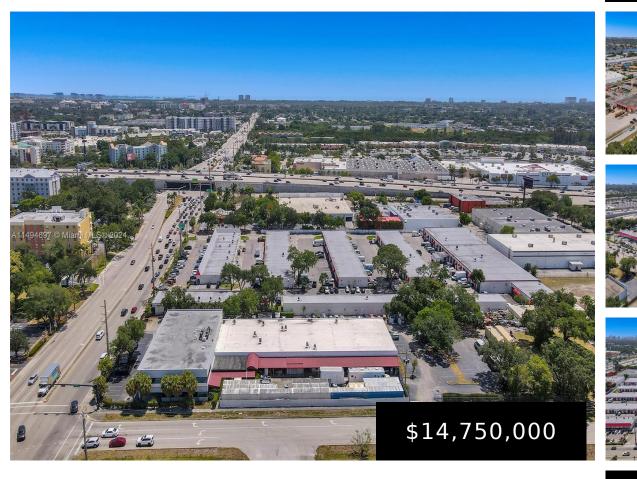

## 2870 STIRLING RD, HOLLYWOOD, FL, 33020

https://igorpresman.com

2870 Stirling Rd, Hollywood, FL, 33020

One of a Kind Office Building and Warehouse building + Bonus Lot included with plans to build a new state the art Warehouse! This is a prime location with great exposure to the main road (Stirling) just West of I95. Highly secure building with plenty of parking! Recently renovated, updated bathrooms, space for containers and [...]