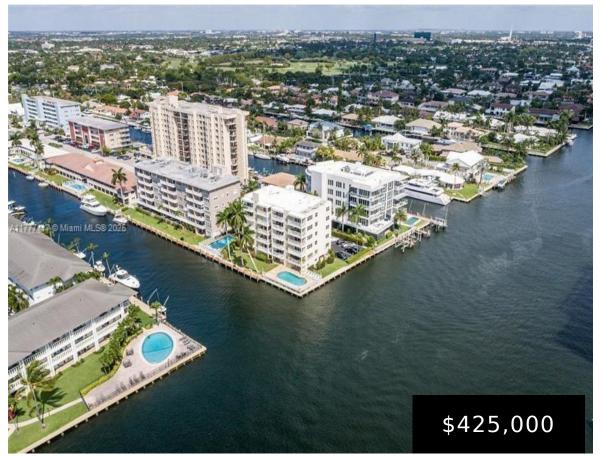

## 2881 33RD CT, FORT LAUDERDALE, FL, 33306

https://igorpresman.com

This penthouse offers breathtaking views of the Intracoastal Waterway, canals, and the ocean—truly a sight to behold! With no fixed bridges. Located in the highly sought-after Carlyle building within the Coral Ridge Country Club, the unit features extra large private balcony, two spacious bedrooms, and 1.5 bathrooms, with impact-resistant glass throughout for added peace of [...]

## 2881 33rd Ct, Fort Lauderdale, FL, 33306

- 2 beds
- 1 bath
- Residential
- Condominium
- Active
- 1250 sq ft

×