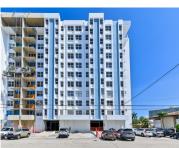

## **Building Details**

Cooling features: Central AirArchitecturalStyle: High Rise, PenthouseNewConstructionYN: NoBuilding Name: The CarlyleExterior material: Concrete Block ConstructionHeating: CentralParking: 1 Space, Assigned, GuestFactor Construction