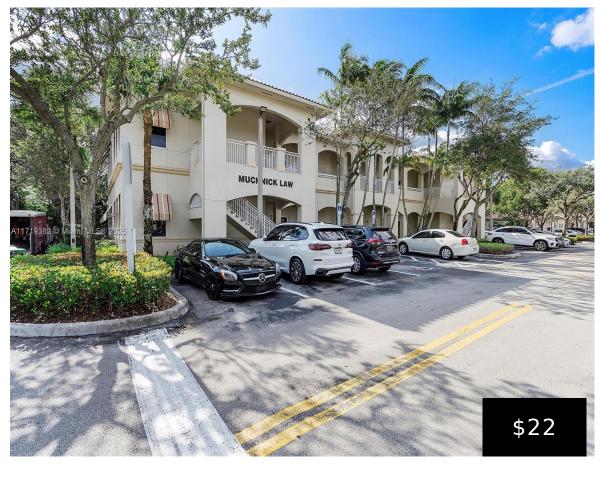

## 2883 EXECUTIVE PARK DR, WESTON, FL, 33331

https://igorpresman.com

2883 Executive Park Dr, Weston, FL, 33331

• Commercial Sale

Office

Active

×

Office space available in Weston with 3,890 square feet and first-class design. This space, filled with abundant natural light, features 7 spacious executive offices, 2 large support offices, an area for office equipment and additional storage, a fully equipped kitchen, a conference room, and a private reception area. It has two entrances and is located [...]