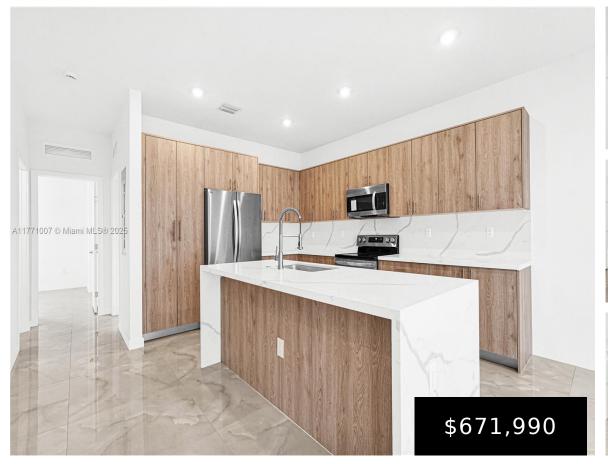

## 28830 162ND AVE, HOMESTEAD, FL, 33033

https://igorpresman.com

Discover exceptional value with Chloe's Estates, where spacious twin homes offer 2,500 sq. ft. of living space. Choose from two unique models designed for comfort and privacy, featuring high-end finishes like stainless steel appliances, quartz countertops, and 32×32 rectified tiles. Enjoy high ceilings, waterproof vinyl flooring on the second floor, and large backyards big enough [...]

## **Building Details**

Cooling features: Central Air, Electric

**NewConstructionYN:** No

**Exterior material:** CBS Construction

Parking: 2 Or More Spaces

**ArchitecturalStyle:** Twin Home

**Building Name: ISABELLA MARIE PLACE** 

## **Amenities & Features**

**Features:** First Floor Entry

**Amenities:** Dishwasher, Disposal, Electric Water Heater, Microwave, Refrigerator

**GarageYN:** Yes **CoolingYN:** Yes

FireplaceYN: No

Security Features: Smoke Detector, No