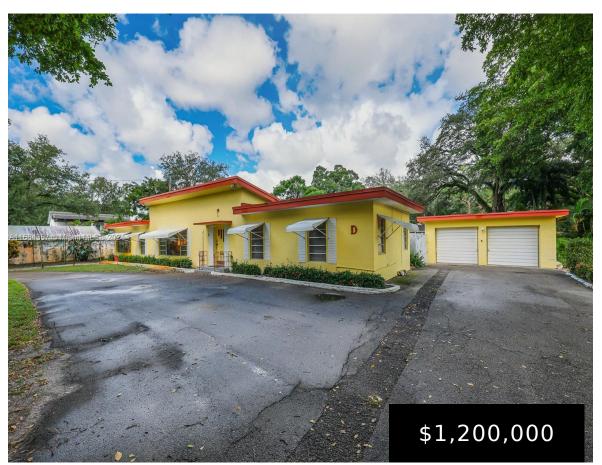

## 2889 RIVERLAND RD, FORT LAUDERDALE, FL, 33312

https://igorpresman.com

A classic Fort Lauderdale ranch style home on a 0.7-acre (29,985sq) lot with mature trees and vegetation located on Riverland Road in a quiet area, close to the airport, schools, shopping, 595 and 95 highways, parks and the beach. This 3-bedroom, 3-bathroom home includes a large patio and pool in the back, an in-law unit [...]

## 2889 Riverland Rd, Fort Lauderdale, FL, 33312

- 3 beds
- 3 baths
- Residential
- Single Family Residence
- Active
- 1724 sq ft

×

## **Building Details**

Cooling features: Ceiling Fan(s), Central Air NewConstructionYN: No Exterior material: CBS Construction Heating: Central

ArchitecturalStyle: Detached, One StoryBuilding Name: RIVERLANDRoof: Tar & Gravel RoofParking: Circular Driveway, Driveway