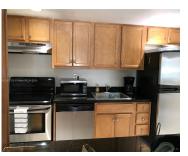

## **Amenities & Features**

Features: Pantry, Split Bedroom

CommunityFeatures: Clubhouse, Laundry

**Facilities** 

**PoolFeatures:** In Ground, Community

**GarageYN:** Yes **CoolingYN:** Yes

FireplaceYN: No

**Amenities:** Dishwasher, Disposal, Electric Range, Electric Water Heater, Ice Maker,

Refrigerator

WindowFeatures: Blinds

Waterfront available: No

AttachedGarageYN: No

PoolPrivateYN: No