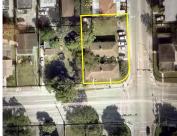

## 2900 10TH AVE, MIAMI, FL, 33127

https://igorpresman.com

Prime Real Estate Opportunity – Income-Producing Duplexes with Development Potential! MOTIVATED SELLER This 13,500 sq. ft. corner lot offers incredible potential in a high-demand area. Fully occupied and incomegenerating, this property is ideal for investors and developers alike. Highlights:Two Income-Producing Duplexes: Fully occupied with month-tomonth rentals, providing immediate cash flow.Room to Build: A vacant portion [...]