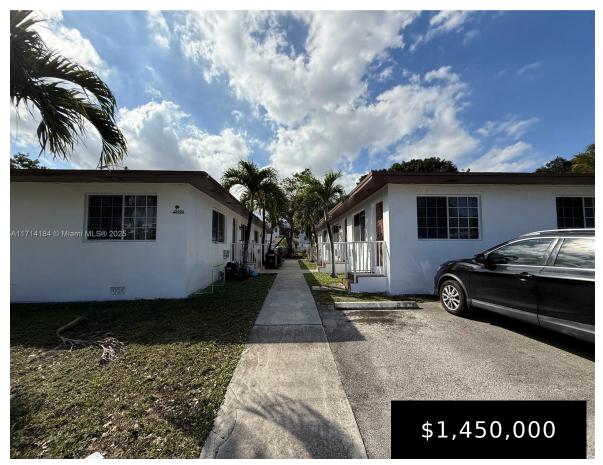

## 2900 10TH AVE, MIAMI, FL, 33127

https://igorpresman.com

Prime Real Estate Opportunity – Income-Producing Duplexes with Development Potential! MOTIVATED SELLER This 13,500 sq. ft. corner lot offers incredible potential in a high-demand area. Fully occupied and incomegenerating, this property is ideal for investors and developers alike. Highlights:Two Income-Producing Duplexes: Fully occupied with month-tomonth rentals, providing immediate cash flow.Room to Build: A vacant portion [...]