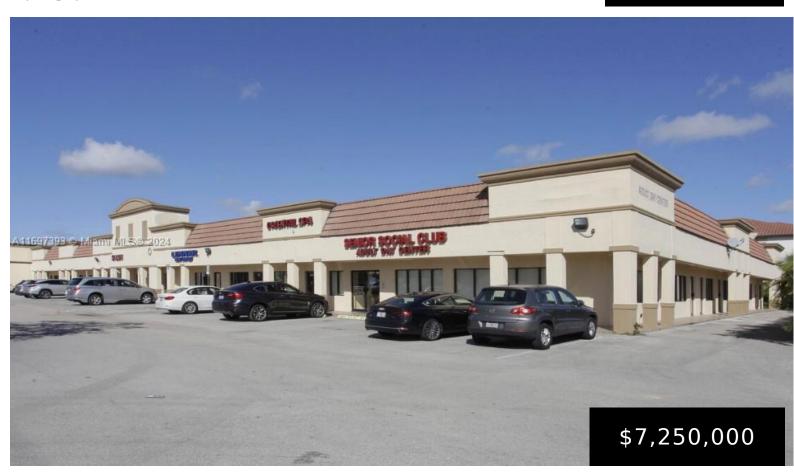

## **2922 STATE ROAD 7, MARGATE, FL, 33063**

https://igorpresman.com

This prime investment property spans 20,714 SF on a 1.32-acre lot and includes 65 parking spaces. The shopping center features a total of 12 units, currently 49.31% occupied by four tenants. There is approximately 10,500 SF available, presenting an excellent opportunity for an owner-user or additional lease-up potential. This is an exceptional investment opportunity in [...]