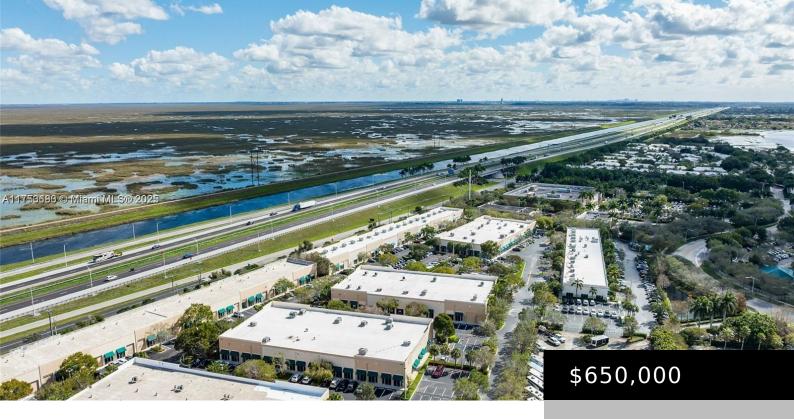

## **WESTON, FL, 33327**

https://igorpresman.com

1,534 Sq Ft Warehouse & Office Space in prime Weston location. Close to all major highways: I-75 North & South, Sawgrass Expressway & I-595. Street level 13' bay door provides access to the warehouse. Volume 20' ceilings in warehouse. No retail permitted per association rules and regulations. Perfectly maintained commercial condo.