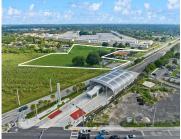

## 29500 OLD DIXIE HWY, HOMESTEAD, FL, 33033

https://igorpresman.com

29500 Old Dixie Hwy, Homestead, FL, 33033

• Commercial Land

Commercial

Active

×

Prime South Dade land development opportunity to acquire a 5.2-acre site right in the center of one of Miami's greatest developing hubs, Naranja and Homestead. The property comprises 3 adjacent parcels with direct frontage to Old Dixie Hwy and US1. It is located directly across street of the Transitway Station on the North side of [...]