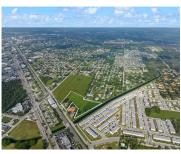

## 29500 OLD DIXIE HWY, HOMESTEAD, FL, 33033

https://igorpresman.com

29500 Old Dixie Hwy, Homestead, FL, 33033

• Commercial Land

Commercial

Active

×

Prime South Dade land development opportunity to acquire a 5.2-acre site right in the center of one of Miami's greatest developing hubs, Naranja and Homestead. The property comprises 3 adjacent parcels with direct frontage to Old Dixie Hwy and US1. It is located directly across street of the Transitway Station on the North side of [...]