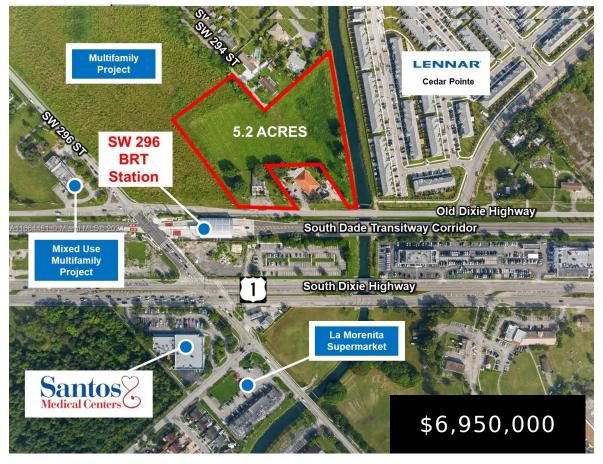

## 29500 OLD DIXIE HWY, HOMESTEAD, FL, 33033

https://igorpresman.com

29500 Old Dixie Hwy, Homestead, FL, 33033

• Commercial Land

Commercial

Active

×

Prime South Dade land development opportunity to acquire a 5.2-acre site right in the center of one of Miami's greatest developing hubs, Naranja and Homestead. The property comprises 3 adjacent parcels with direct frontage to Old Dixie Hwy and US1. It is located directly across street of the Transitway Station on the North side of [...]