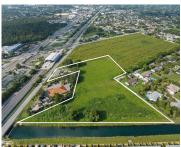

## 29500 OLD DIXIE HWY, HOMESTEAD, FL, 33033

https://igorpresman.com

29500 Old Dixie Hwy, Homestead, FL, 33033

• Commercial Land

Commercial

Active

×

Prime South Dade land development opportunity to acquire a 5.2-acre site right in the center of one of Miami's greatest developing hubs, Naranja and Homestead. The property comprises 3 adjacent parcels with direct frontage to Old Dixie Hwy and US1. It is located directly across street of the Transitway Station on the North side of [...]