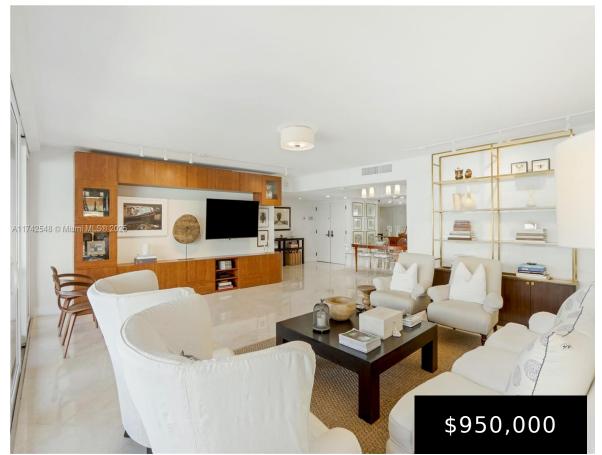

## 3 GROVE ISLE DR, MIAMI, FL, 33133

https://igorpresman.com

Stunning 2 bedroom, 2 bath unit spanning 1882 sq. ft. Open and airy, the marble flooring is in all public areas, carpeting in the two bedrooms. Water view from the bedroom and terrace. Grove Isle is a guard-gated private island just minutes from Brickll, Downtown, Bayfront Park, restaurants and Miami International airport. Some furniture available [...]