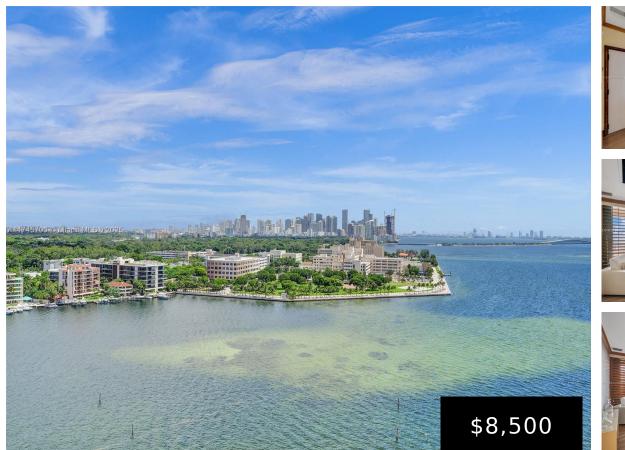

## 3 Grove Isle Dr, Miami, FL, 33133

"Penthouse Panorama", panoramic bay and Miami city lights and skylines views from every room all year round. This amazing " Castle In The Sky" has 2 bedrooms, 2 bathrooms (1882 SQFT living space). 2 large balconies. 9.5foot ceilings, open kitchen, plenty of storage space. Main closets has built ins. Main bathroom has a separate [...]

- 2 beds
- 2 baths
- Residential Lease
- Condominium
- Active
- 1882 sq ft

×