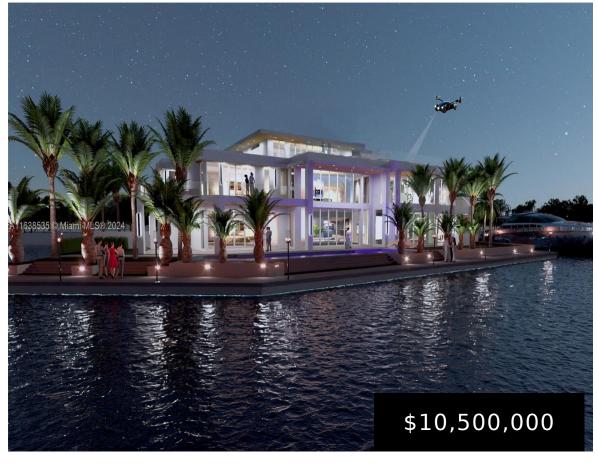

## 30 COMPASS PT, FORT LAUDERDALE, FL, 33308

https://igorpresman.com

30 Compass Pt, Fort Lauderdale, FL, 33308

NEW PRICE! Do you want what nobody else has? RARE opportunity to own the crown jewel of Bay Colony! How about a private Mega-Mansion with 450 ft of waterfront on your private island with room to park multiple yachts & cars! This spectacular 3-story masterpiece will be the envy of your celebrity neighbors with almost [...]

- 10 beds
- 10 baths
- Residential
- Single Family Residence
- Active
- 10188 sq ft