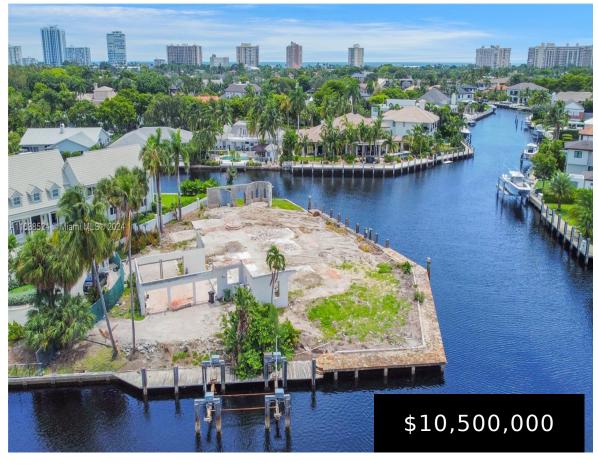

## 30 COMPASS PT, FORT LAUDERDALE, FL, 33308

https://igorpresman.com

30 Compass Pt, Fort Lauderdale, FL, 33308

- Land/Boat Docks
- Residential
- Active

×

NEW PRICE! 50% Seller Financing Available. Do you want what nobody else has? RARE opportunity to own the crown jewel of Bay Colony! How about a private Mega-Mansion with 450 ft of waterfront on your private island with room to park multiple yachts & cars! This spectacular 3-story masterpiece will be the envy of your [...]