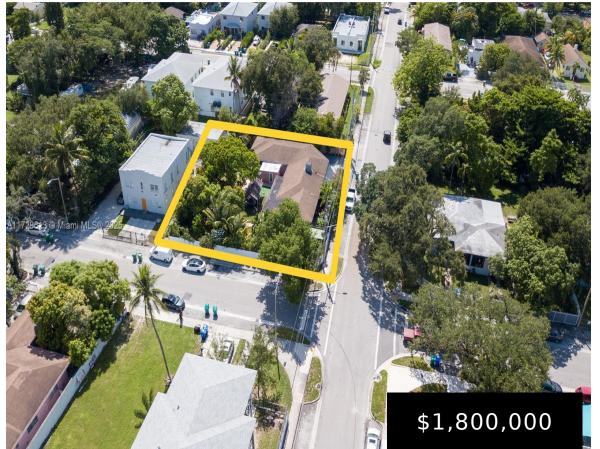

## 300 69TH ST, MIAMI, FL, 33150

https://igorpresman.com

Double T3-O zoned lot (13,125 SqFt) in Little River, with 2,912 SqFt structure (7-beds / 3 baths). Currently being used as residential & church, however past usage was retirement facility. Ideal for multi-family development, Assisted Living Facility, Religious Facility, Day Care, Adult Care, Student dorms & Retirement home. Very up and coming neighborhood due to [...]

- 7 beds
- 3 baths
- Residential
- Single Family Residence
- Active
- 2732 sq ft