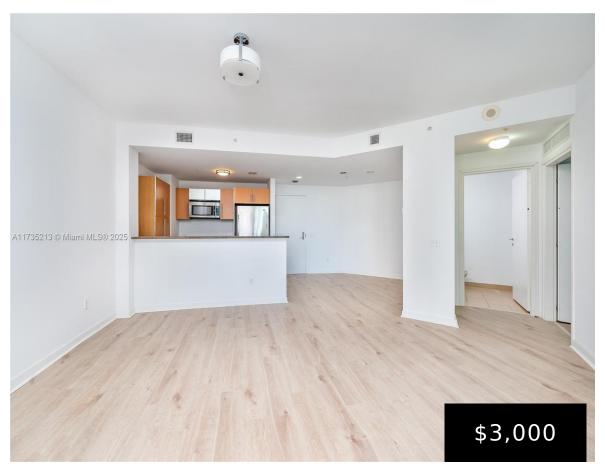

- 1 bed
- 1 bath
- Residential Lease
- Condominium
- Active
- 733 sq ft

## **Building Details**

**Cooling features:** Electric

**Building Name: MET 1 CONDO** 

**Heating:** Electric

**NewConstructionYN:** No

**Exterior material:** CBS Construction

Parking: Assigned, Guest, Valet