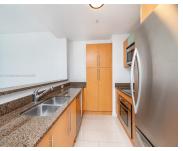

## **Amenities & Features**

Features: Closet Cabinetry, Elevator, First Floor

Entry

**Amenities:** Dishwasher, Dryer, Electric Range, Electric Water Heater, Microwave, Refrigerator,

Washer

Waterfront available: No